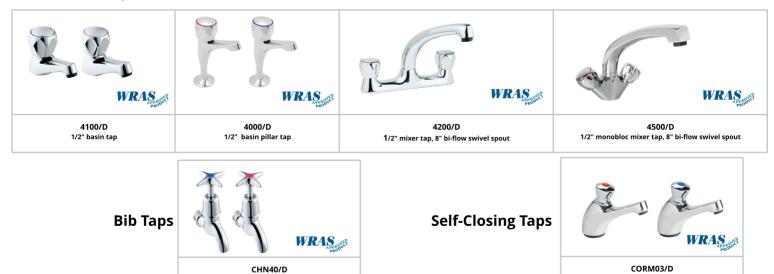

### **Tricon Head Taps**

In accordance with our policy of continued development we reserve the right to alter design and specifications without prior notification

1/2" bib taps

1/2" self closing basin taps