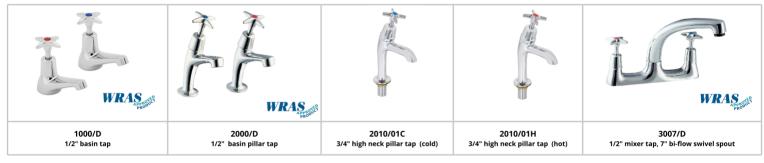

# **Commercial Tap Specification Sheet**

## Lever, Cross Head & Tricon

- A comprehensive range of taps available from our UK warehouse for next-day delivery
- Chrome finish commercial taps which are robust and reliable
- Available as 3" & 6" levers, cross head or tricon
- Other taps are available please contact 01327 311144 or e-mail sales@die-pat.co.uk with any enquiries

#### **Lever Taps**



### **Cross Head Taps**



### **Tricon Head Taps**



In accordance with our policy of continued development we reserve the right to alter design and specifications without prior notification

1/2" bib taps

1/2" self closing basin taps



•

# Commercial Tap Specification Sheet

## Lever, Cross Head & Tricon

- A comprehensive range of taps available from our UK warehouse for next-day delivery
- Chrome finish commercial taps which are robust and reliable
- Available as 3" & 6" levers, cross head or tricon
- Other taps are available please contact 01327 311144 or e-mail sales@die-pat.co.uk with any enquiries

#### **Lever Taps**



In accordance with our policy of continued development we reserve the right to alter design and specifications without prior notification