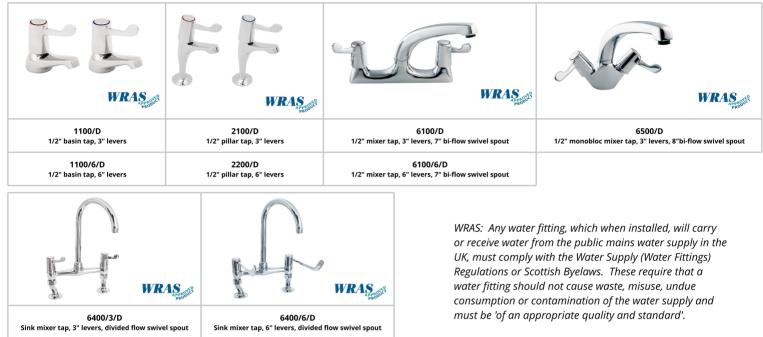

#### **Lever Taps**

# Commercial Tap Specification Sheet

## Lever, Cross Head & Tricon

- A comprehensive range of taps available from our UK warehouse for next-day delivery
- Chrome finish commercial taps which are robust and reliable
- Available as 3" & 6" levers, cross head or tricon
- Other taps are available please contact 01327 311144 or e-mail sales@die-pat.co.uk with any enquiries