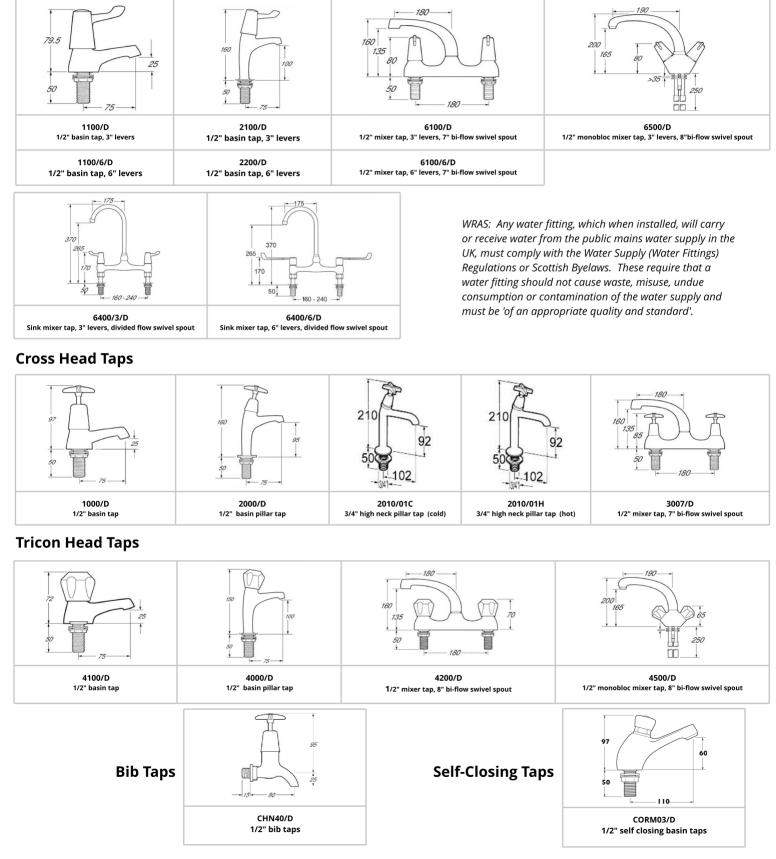

# **Commercial Tap Specification Sheet**

## Lever, Cross Head & Tricon

- A comprehensive range of taps available from our UK warehouse for next-day delivery
- Chrome finish commercial taps which are robust and reliable
- Available as 3" & 6" levers, cross head or tricon
- Other taps are available please contact 01327 311144 or e-mail sales@die-pat.co.uk with any enquiries

#### **Lever Taps**

### **Cross Head Taps**

### **Tricon Head Taps**

In accordance with our policy of continued development we reserve the right to alter design and specifications without prior notification

1/2" bib taps

1/2" self closing basin taps